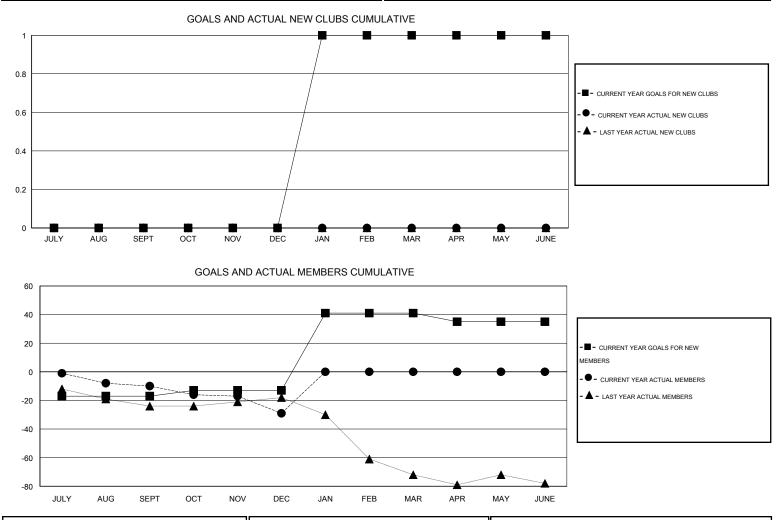

## GMT: CHRIS LEWIS

## LOCATION PRINCE EDWARD ISLAND

 $\mathsf{GMT} \mathsf{\, CA} \ 2$ 

| Clubs<br>RESULTS FOR 2015-2016 |   |   |   |   | Members<br>RESULTS FOR 2015-2016 |     |    |    |     |
|--------------------------------|---|---|---|---|----------------------------------|-----|----|----|-----|
|                                |   |   |   |   |                                  |     |    |    |     |
| JULY/AUG/SEPT                  | 0 | 0 | 0 | 0 | JULY/AUG/SEPT                    | -17 | 19 | 29 | -10 |
| OCT/NOV/DEC                    | 0 | 0 | 0 | 0 | OCT/NOV/DEC                      | 4   | 28 | 47 | -19 |
| JAN/FEB/MAR                    | 1 | 0 | 0 | 0 | JAN/FEB/MAR                      | 54  | 0  | 0  | 0   |
| APR/MAY/JUNE                   | 0 | 0 | 0 | 0 | APR/MAY/JUNE                     | -6  | 0  | 0  | U   |